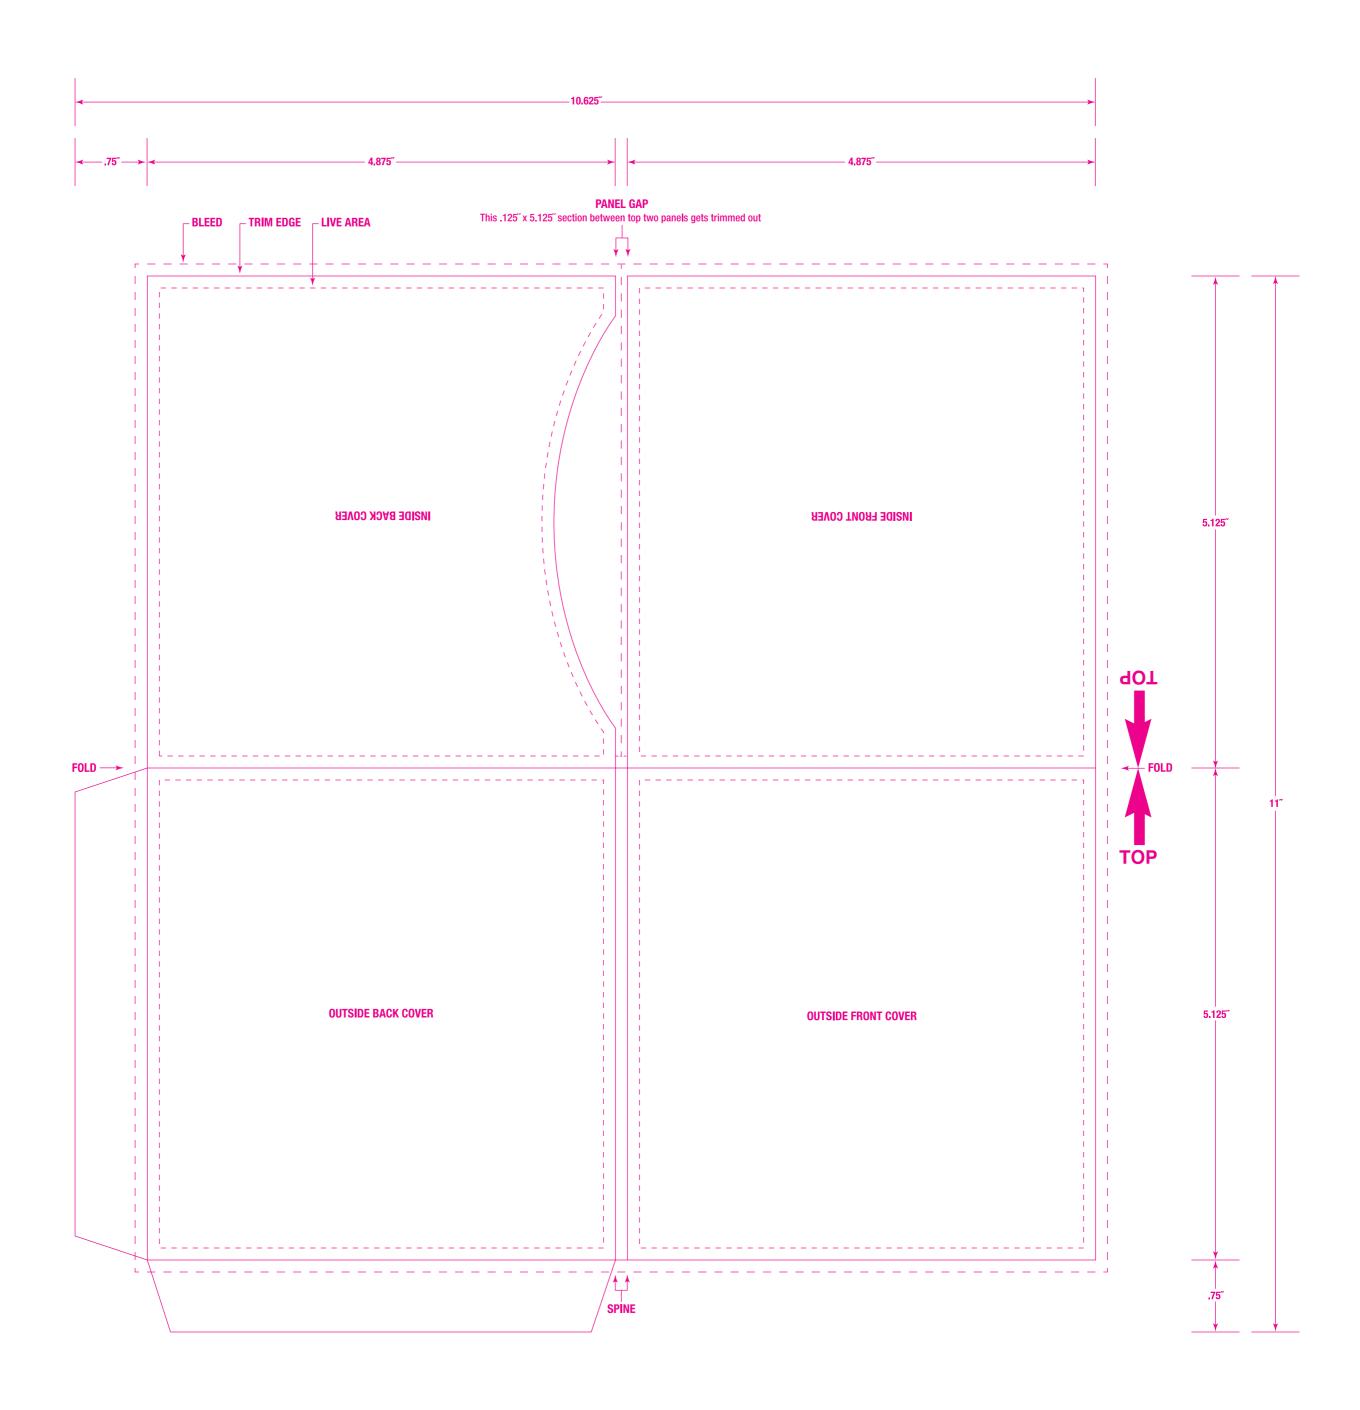

## Bison Disc Template 202A 4-Panel Wallet (With Spine)

 - - - BLEED: Backgrounds and/or elements that you want printed up to the trim edge must be EXTENDED PAST the TRIM EDGE out to the BLEED line. We need the extra image.

**TRIM EDGE:** This line indicates the final trim size of the piece.

 $^-$  – LIVE AREA: DO NOT place any text outside this box. If you do, it will be too close to the trim edge or the fold and may get cut off.

## PRINTING REQUIREMENTS:

- **1. FONTS:** All text is to be outlined or rasterized; or submit your fonts with this art
- 2. IMAGES: All images are to be CMYK and 300 DPI
- 3. LAYERS: Place this template and your art on seperate layers and DO NOT FLATTEN