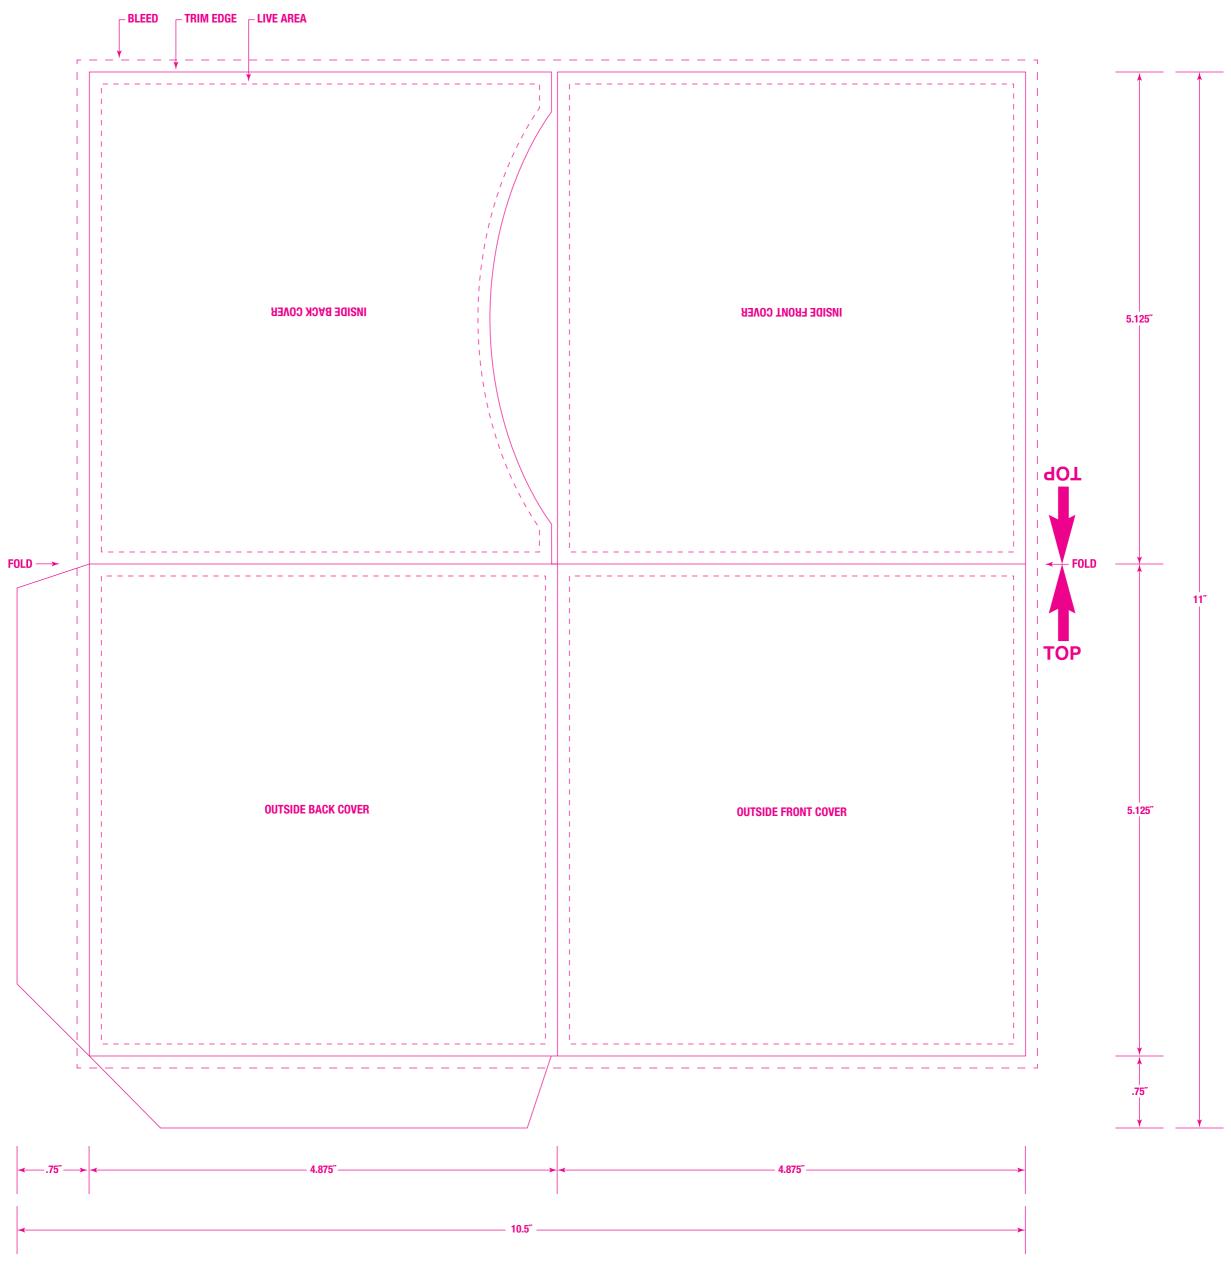

- – BLEED: Backgrounds and/or any elements that you want printed up to the trim edge must be EXTENDED PAST the TRIM EDGE out to the BLEED line. We need the extra image.
- ---- LIVE AREA: DO NOT place any text outside this box. If you do, it will be too close to the trim edge or the fold and may get cut off.

## PRINTING REQUIREMENTS:

- 2. IMAGES: All images are to be CMYK and 300 dpi
- 3. LAYERS: Place this template and your art on separate layers and D0 NOT flatten

FLAT SIZE: 10.625" x 11" FINISHED SIZE: 4.875" x 5.125" BLEEDS: .125" MARGINS: .125"

## PLEASE NOTE:

**NOT FOLLOWING THE ABOVE OUTLINED SPECS AND PRINT REQUIREMENTS CAN RESULT IN ADDITIONAL COST TO OR DELAY OF YOUR PROJECT!** For additional file formatting information, please go to **www.bisondisc.com** and select **"Artwork Specs"** under "Ordering Resources" tab